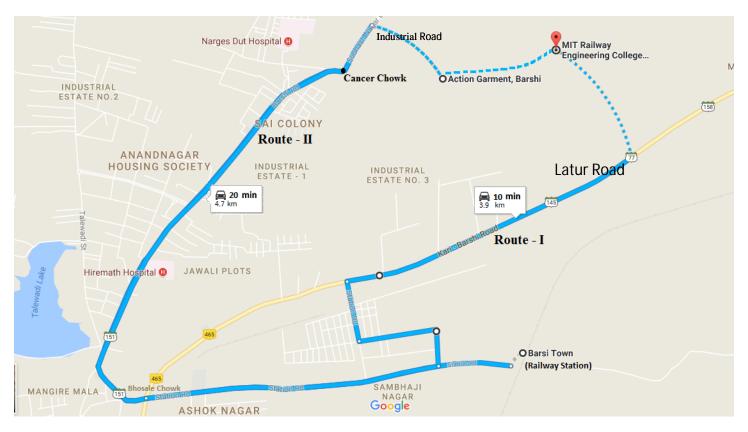

## Nearest Railway Station: -Barsi Town

Route-I: 3.9 km via Latur Road

### Route-II: 4.7 km via Cancer Chowk& Industrial Road