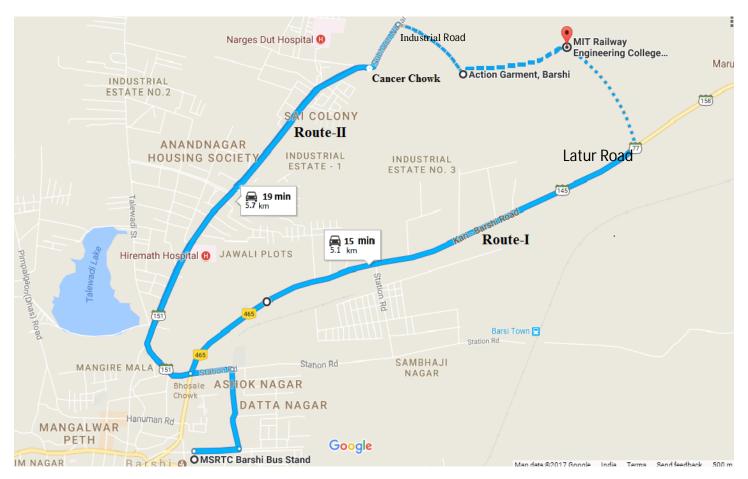

#### **How to Reach Us:**

Nearest Bus Stop: -MSRTC Bus Stand Barshi

Route-I: 5.1 km via LaturRoadRoute-II: 5.7 km via Cancer Chowk& Industrial Road